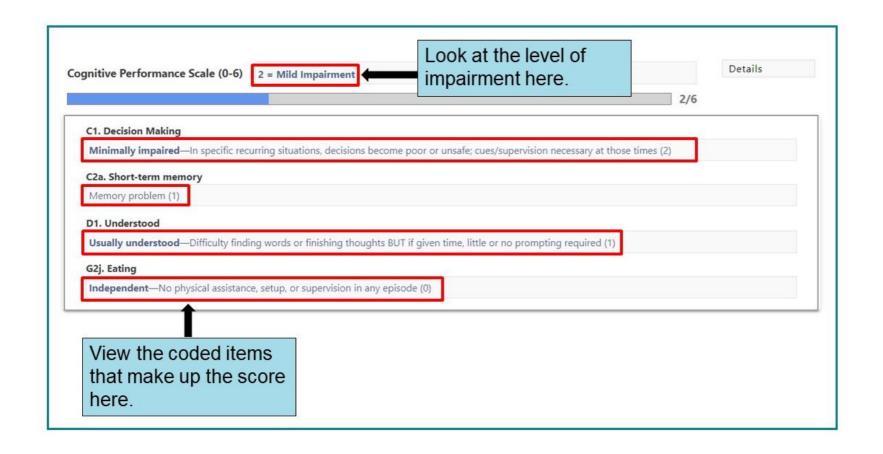

To view the Outcome Scales and their scores when completing Palliative Care assessments, click on 'Outcomes' then 'Details'.