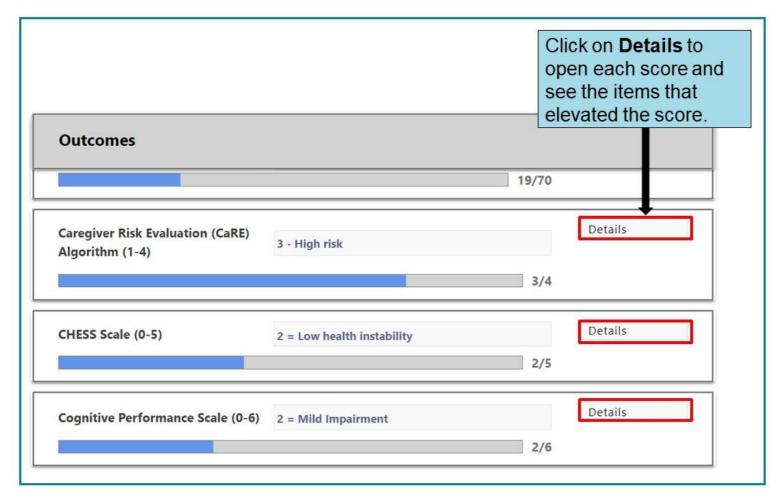

## **Palliative Care Outcome Scale**

You will find one new Outcome Scale within the Palliative Care Assessment.

| Outcome<br>Scale                          | Score | Description                                                                                                                                                                                                                                                                                                                                                                                                                                                                                                                                                                                                                                                                                                                                                                                                                                                                                                                                                                                                | Coded items included in the scale                                                                                                                                                                                                                                                                        |
|-------------------------------------------|-------|------------------------------------------------------------------------------------------------------------------------------------------------------------------------------------------------------------------------------------------------------------------------------------------------------------------------------------------------------------------------------------------------------------------------------------------------------------------------------------------------------------------------------------------------------------------------------------------------------------------------------------------------------------------------------------------------------------------------------------------------------------------------------------------------------------------------------------------------------------------------------------------------------------------------------------------------------------------------------------------------------------|----------------------------------------------------------------------------------------------------------------------------------------------------------------------------------------------------------------------------------------------------------------------------------------------------------|
| Caregiver<br>Risk<br>Evaluation<br>(CaRE) | 1-4   | The CaRE scale utilises six items from the interRAI Home Care assessment to evaluate caregiver risk. It works with other scales that identify functional, clinical, and behavioural challenges that increase caregiver burden.  The scale flags to identify families who might need extra formal support, education/training, respite care, or other services.  Case managers should use the CaRE score with the client, their family, and other service providers to ensure a tailored response to the caregiver's and care recipient's needs and preferences.  Higher scores indicate higher risk of caregiver burden.  1 is low risk  2 is moderate risk  3 is high risk  4 is very high risk  Interested in the research related to developing this score? Click here: <a href="https://www.researchgate.net/publication/341673193">https://www.researchgate.net/publication/341673193</a> Development and Validation of Caregiver Risk Evaluation CaRE A New Algorithm to Screen for Caregiver Burden | O2a1 – Relationship to person (child, spouse or parent) O2b1 – Lives with person O3 – Hours of informal care and active monitoring during last 3 days O4c – Primary informal helper expresses feelings of distress, anger, or depression CPS – Cognitive Performance Scale DRS – Depression Rating Scale |

To view the Outcome Scales and their scores when completing Palliative Care assessments, click on 'Outcomes' then 'Details'.